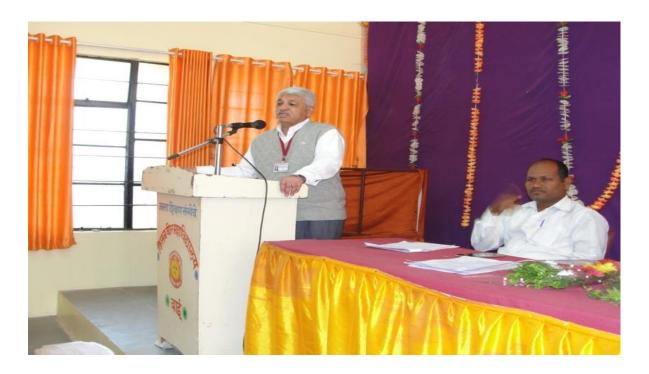

Principal Dr. C. G. Yeole inaugurated the Programme. Dr. Sunil Sawant, Associate Professor and Head, as a Coordinator, introduced the details of the programme. Dr. Balkrishna Magade, Assistant Professor, welcomed the audience. Mr. Ambadas Sakat did the anchoring of the Programme. Mr. Jaywant Khot proposed the Vote of Thanks.