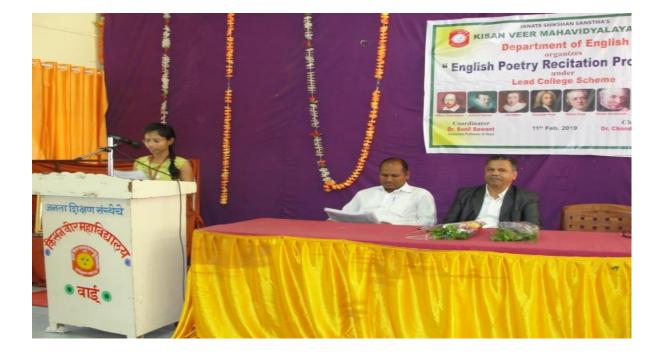

## REPORT

The Department of English organized "English Poetry Recitation Programme" under Lead College Schemeat 11 am on Monday, the 11<sup>th</sup> February 2019. The students offering English as Optional Subject at B. A. Part I and II and those offering English as Special Subject at B. A. Part III were invited to recite great poems written by William Shakespeare, Edmund Spenser, John Milton, Alexander Pope, William Wordsworth, William Blake, John Keats and other poets in the programme. The objective of the programme was to train the students in reading and enjoying literature in general and poetry in particular.

Principal Dr. C. G. Yeole inaugurated the Programme. Dr. Sunil Sawant, Associate Professor and Head, as a Coordinator, introduced the details of the programme. Dr. Balkrishna Magade, Assistant Professor, welcomed the audience. Mr. Ambadas Sakat did the anchoring of the Programme. Mr. Jaywant Khot proposed the Vote of Thanks.