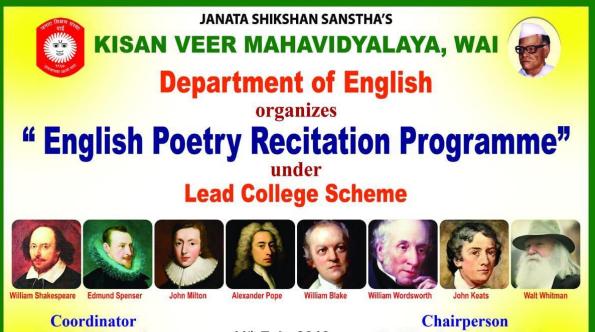

# **Department of English**

# "English Poetry Recitation Programme"

Lead College Scheme

11<sup>th</sup> February 2019

## REPORT

The Department of English organized "English Poetry Recitation Programme" under Lead College Schemeat 11 am on Monday, the 11<sup>th</sup> February 2019. The students offering English as Optional Subject at B. A. Part I and II and those offering English as Special Subject at B. A. Part III were invited to recite great poems written by William Shakespeare, Edmund Spenser, John Milton, Alexander Pope, William Wordsworth, William Blake, John Keats and other poets in the programme. The objective of the programme was to train the students in reading and enjoying literature in general and poetry in particular.